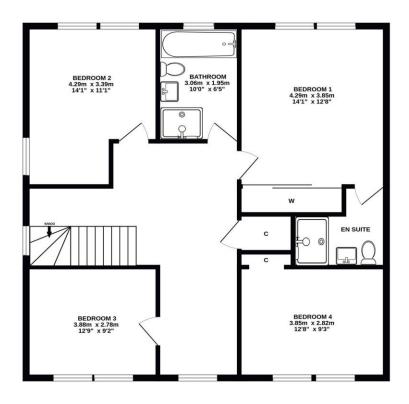

### Gross Internal Floor Size 175 m<sup>2</sup>

#### **GROUND FLOOR**

**1ST FLOOR** 

#### ALL SIZES TAKEN AT WIDEST POINTS

Whilst every attempt has been made to ensure the accuracy of the floorplan contained here, measurements of doors, windows, rooms and any other items are approximate and no responsibility is taken for any error, omission or mis-statement. This plan is for illustrative purposes only and should be used as such by any prospective purchaser. The services, systems and appliances shown have not been tested and no guarantee as to their operability or efficiency can be given. Made with Metropix ©2023