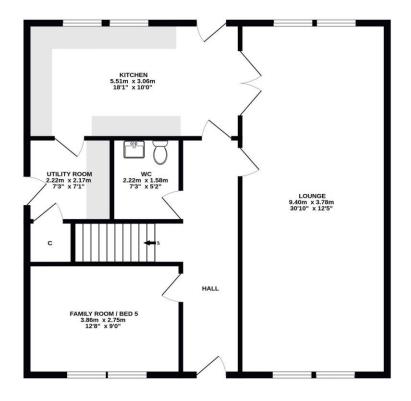

### Gross Internal Floor Size 175 m<sup>2</sup>

#### **GROUND FLOOR**

**1ST FLOOR** 

#### ALL SIZES TAKEN AT WIDEST POINTS

Whilst every attempt has been made to ensure the accuracy of the floorplan contained here, measurements of doors, windows, rooms and any other items are approximate and no responsibility is taken for any error, omission or mis-statement. This plan is for illustrative purposes only and should be used as such by any prospective purchaser. The services, systems and appliances shown have not been tested and no guarantee as to their operability or efficiency can be given. Made with Metropix ©2023